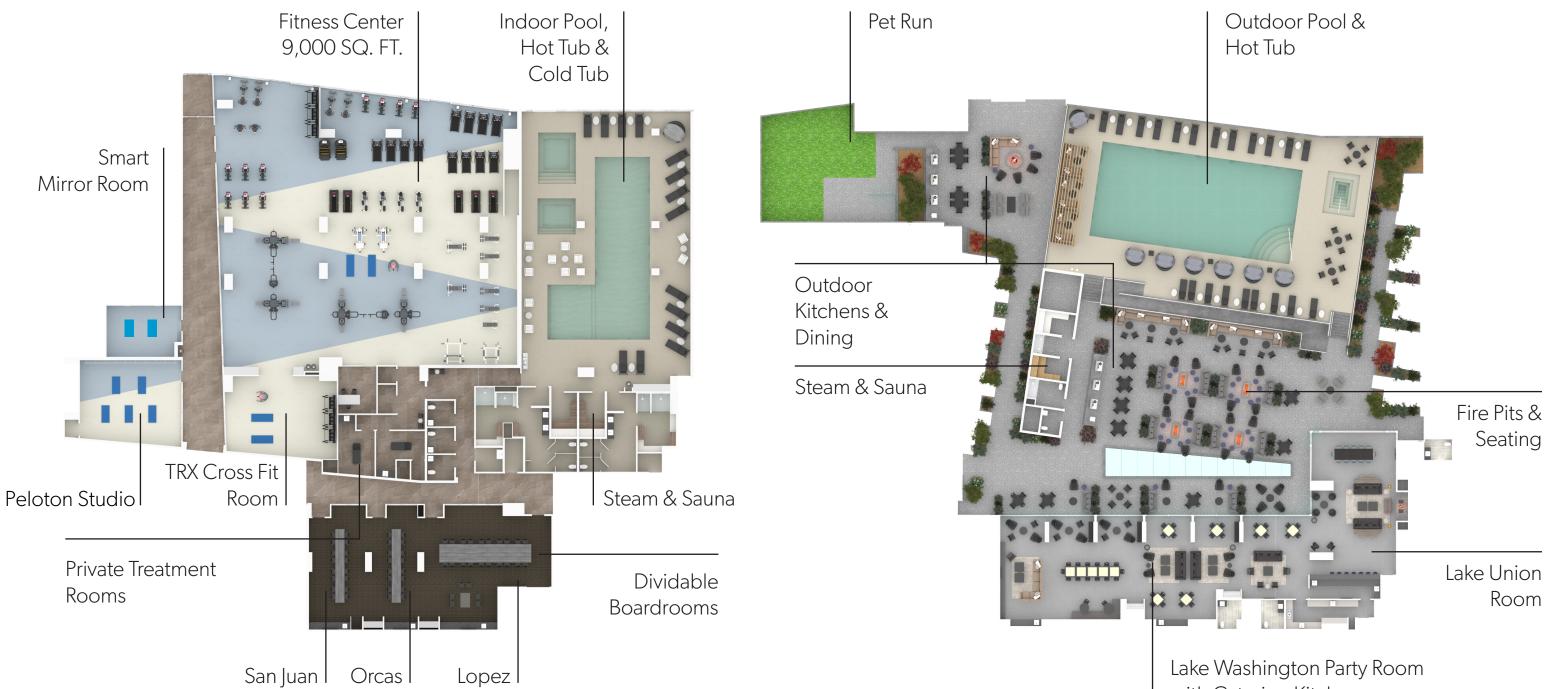

#### LEVEL 1

LEVEL 2

The floorplans, square footage, dimensions, design and configuration of the strata lots and project are approximate and/or artist's interpretation only and may differ from what is shown. Final dimensions, square footage, and configuration shall be determined by the final strata plans. Final floorplans may be the mirror image of the floorplans shown above. Refer to architectural drawings. The developer reserves the right to make changes without notice to the floorplans, ceiling heights, project design, landscaping plans, appliances, specifications, and features. E.&O.E.