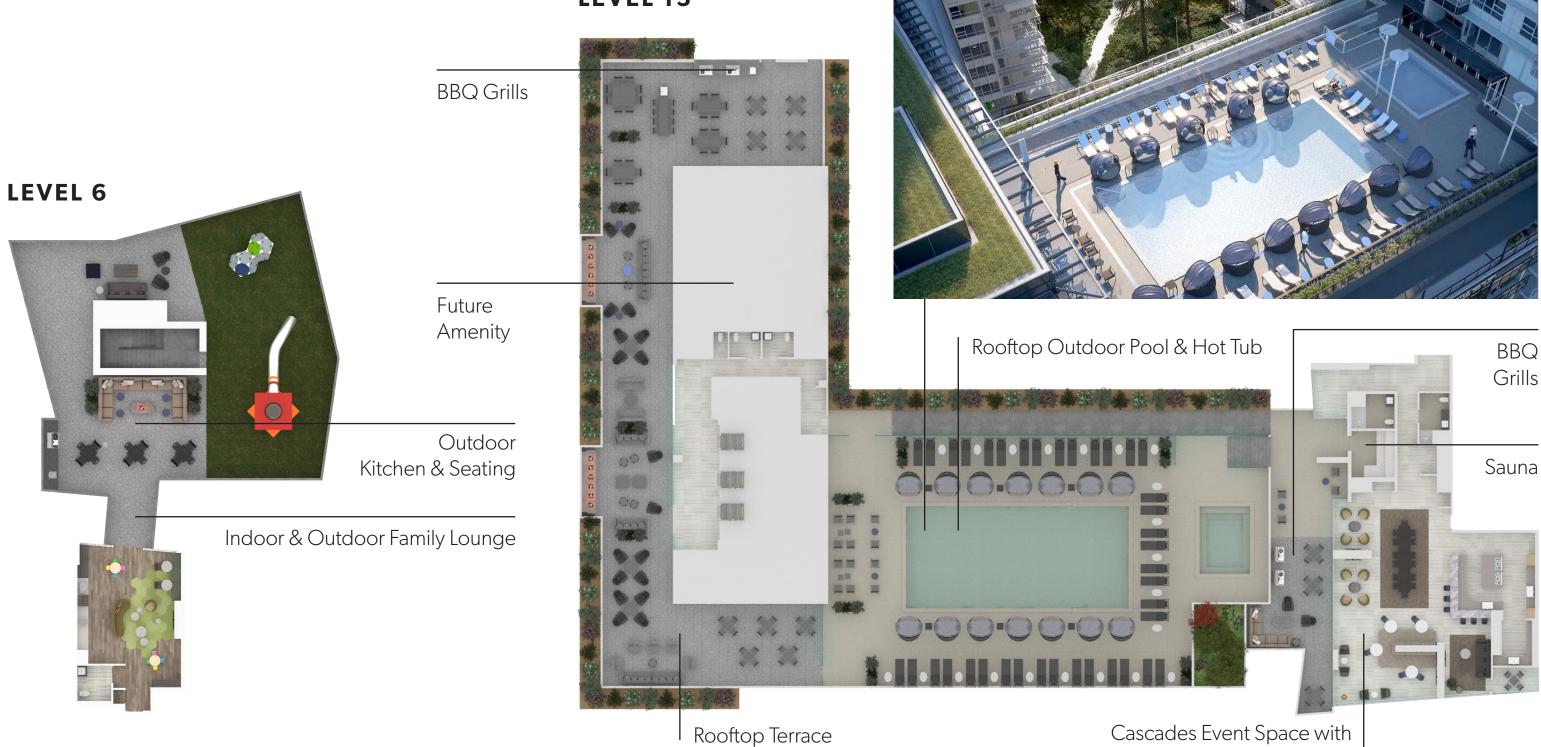

#### LEVEL 3

+1 206 428 3988 | stayinglevel.com

**LEVEL 13** 

The floorplans, square footage, dimensions, design and configuration of the strata lots and project are approximate and/or artist's interpretation only and may differ from what is shown. Final dimensions, square footage, and configuration shall be determined by the final strata plans. Final floorplans may be the mirror image of the floorplans shown above. Refer to architectural drawings. The developer reserves the right to make changes without notice to the floorplans, ceiling heights, project design, landscaping plans, appliances, specifications, and features. E.&O.E.

Cascades Event Space with Entertainment Kitchen