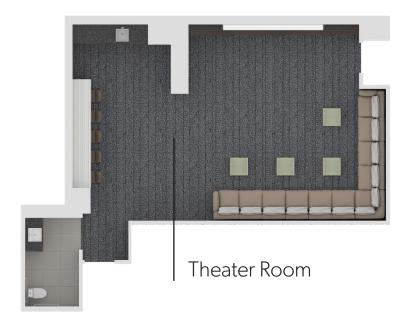

#### LEVEL 4

LEVEL 5

Karaoke Room

The floorplans, square footage, dimensions, design and configuration of the strata lots and project are approximate and/or artist's interpretation only and may differ from what is shown. Final dimensions, square footage, and configuration shall be determined by the final strata plans. Final floorplans may be the mirror image of the floorplans shown above. Refer to architectural drawings. The developer reserves the right to make changes without notice to the floorplans, ceiling heights, project design, landscaping plans, appliances, specifications, and features. E.&O.E.