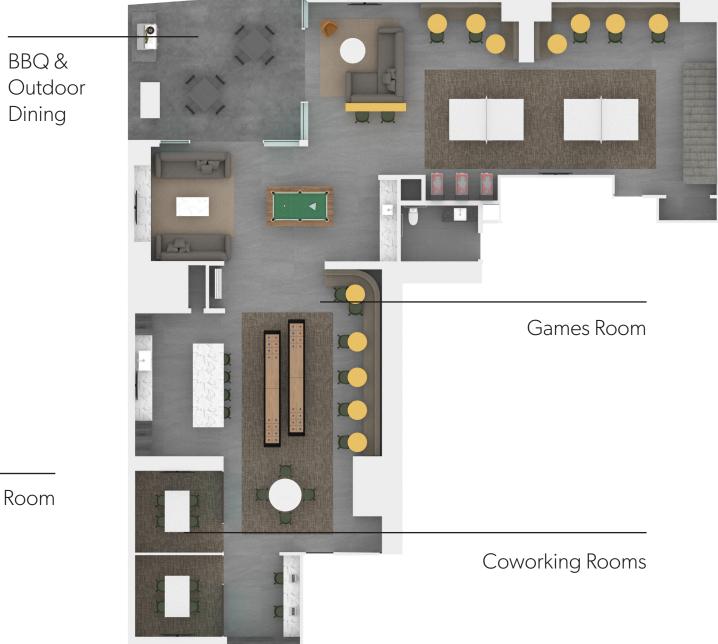

ges without notice to the floorplans, ceiling heights, project design, landscaping plans, appliances, specifications, and features. E.&O.E.



#### LEVEL 1



LEVEL 2

The floorplans, square footage, dimensions, design and configuration of the strata lots and project are approximate and/or artist's interpretation only and may differ from what is shown. Final dimensions, square footage, and configuration shall be determined by the final strata plans. Final floorplans may be the mirror image of the floorplans shown above. Refer to architectural drawings. The developer reserves the right to make changes without notice to the floorplans, ceiling heights, project design, landscaping plans, appliances, specifications, and features. E.&O.E.



with Catering Kitchen

#### LEVEL 3



#### LEVEL 4



LEVEL 5



Karaoke Room

The floorplans, square footage, dimensions, design and configuration of the strata lots and project are approximate and/or artist's interpretation only and may differ from what is shown. Final dimensions, square footage, and configuration shall be determined by the final strata plans. Final floorplans may be the mirror image of the floorplans shown above. Refer to architectural drawings. The developer reserves the right to make changes without notice to the floorplans, ceiling heights, project design, landscaping plans, appliances, specifications, and features. E.&O.E.



+1 206 428 3988 | stayinglevel.com



**LEVEL 13** 

The floorplans, square footage, dimensions, design and configuration of the strata lots and project are approximate and/or artist's interpret