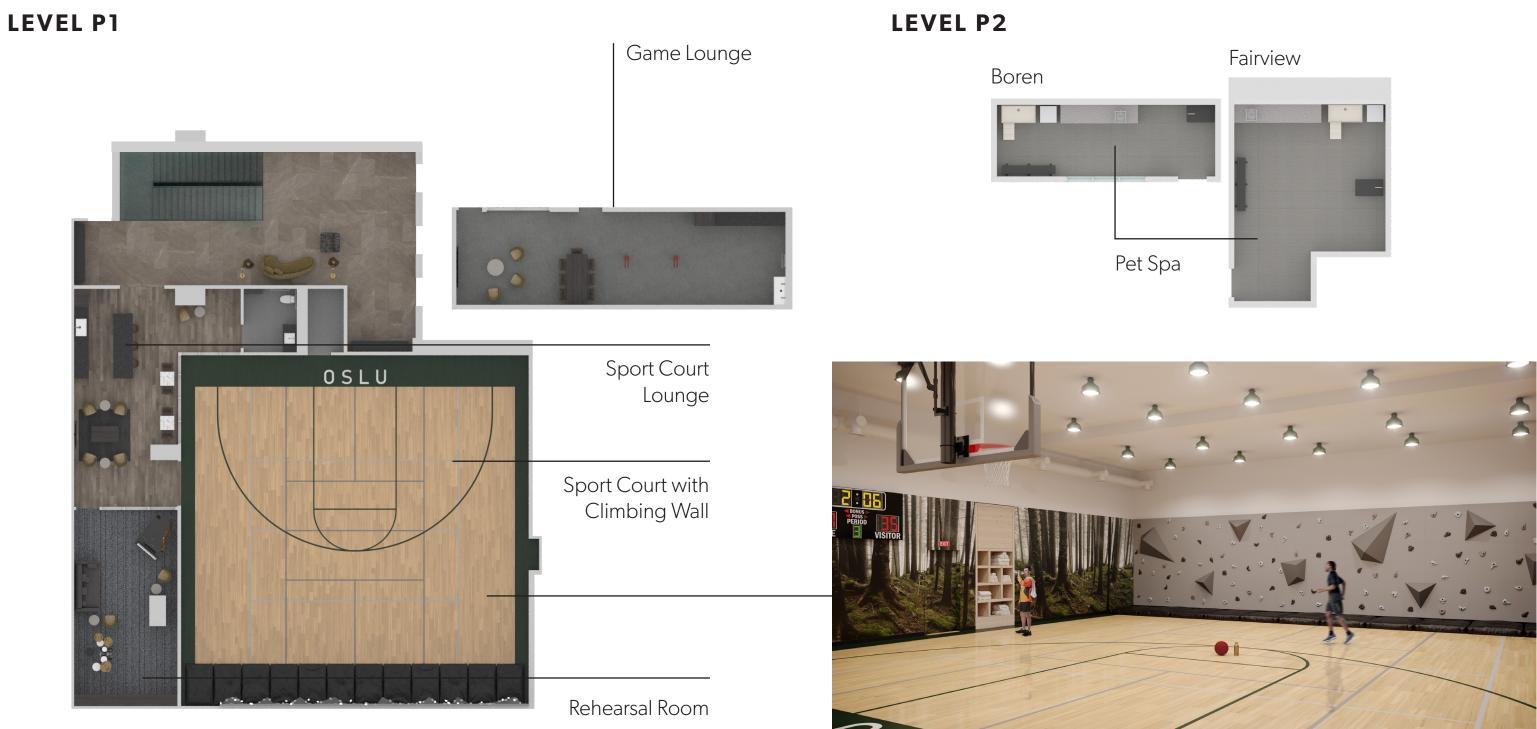

The floorplans, square footage, dimensions, design and configuration of the strata lots and project are approximate and/or artist's interpretation only and may differ from what is shown. Final dimensions, square footage, and configuration shall be determined by the final strata plans. Final floorplans may be the mirror image of the floorplans shown above. Refer to architectural drawings. The developer reserves the right to make changes without notice to the floorplans, ceiling heights, project design, landscaping plans, appliances, specifications, and features. E.&O.E.