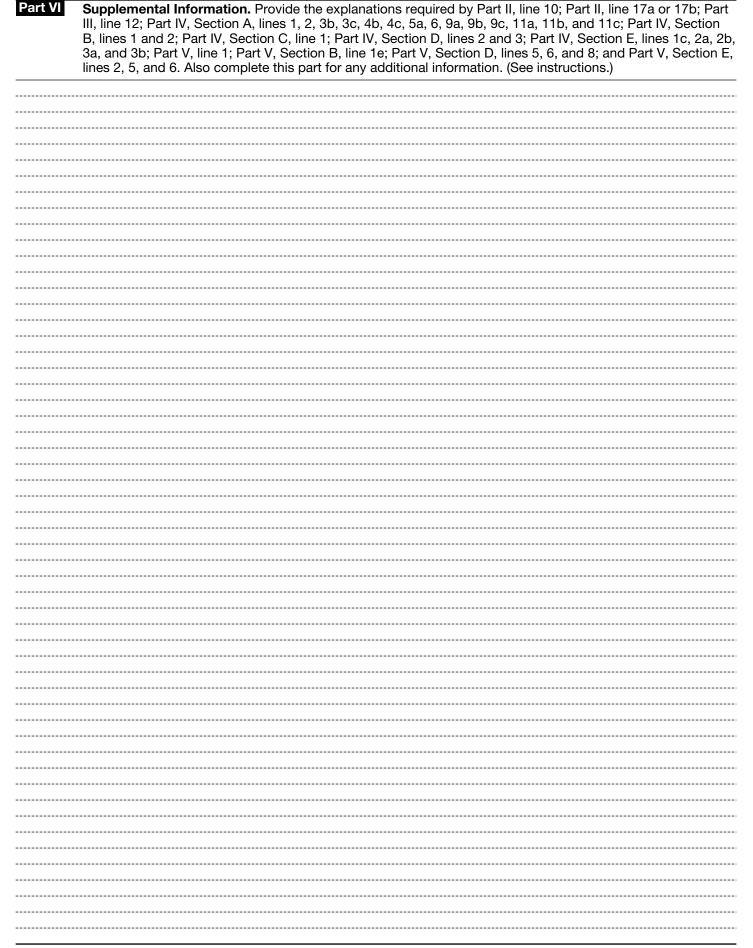

## **Return of Organization Exempt From Income Tax**

OMB No. 1545-0047

Under section 501(c), 527, or 4947(a)(1) of the Internal Revenue Code (except private foundations)

Department of the Treasury Internal Revenue Service Do not enter social security numbers on this form as it may be made public.
 Go to www.irs.gov/Form990 for instructions and the latest information.